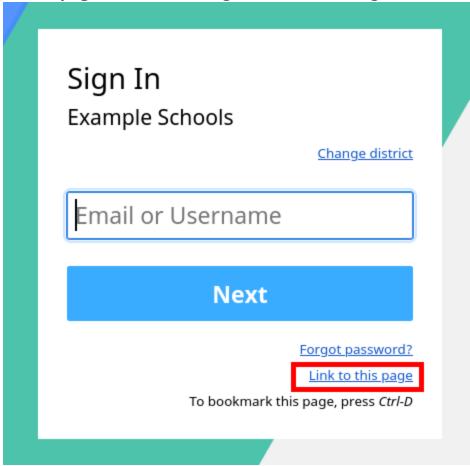

**Steps** To add a login page link:

- 1. Lookup the district in question using the District Directory.
- 2. Select **Link to this page** in the bottom right corner of the login box.

3. Copy the HTML snippet to your clipboard using the copy icon in the lower right corner.

## Login Page Link

**Example Schools** 

Change district

Follow the <u>instructions</u> to embed a login page link on your website.

<a href="https://samegoal.com/iep/a
/example.com"><img
src="https://samegoal.com
/iep/loginbadge?domain=example.com"
alt="SameGoal Special Education
Software - Example Schools"></a>